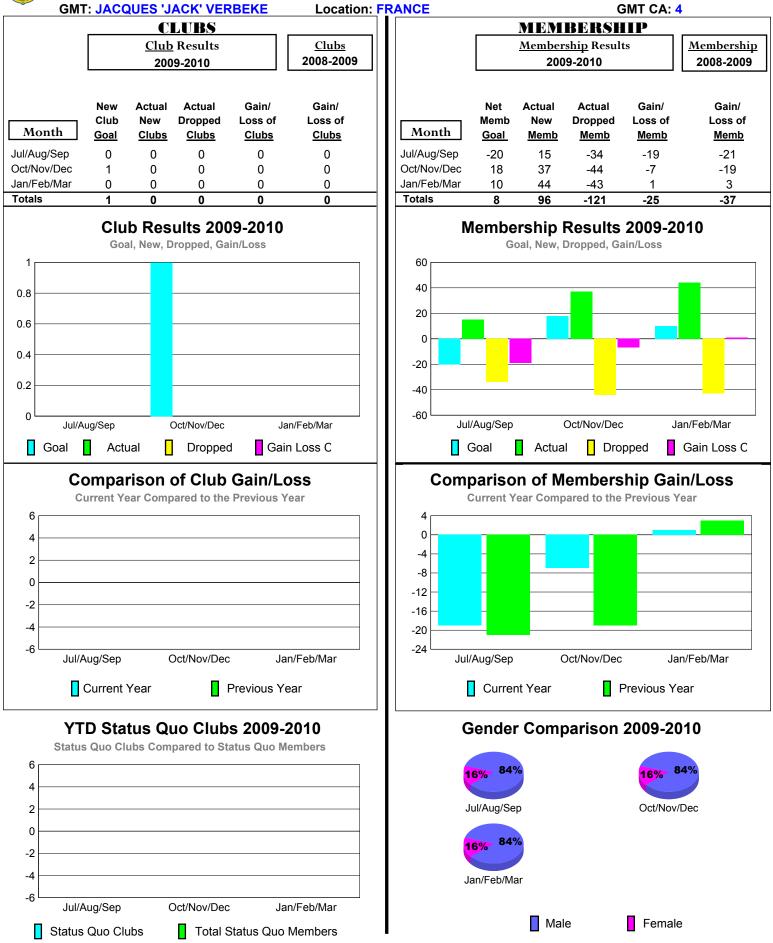

## 2009-2010 GMT Quarterly Report for District (or Undistricted) District 63 ST. MARTIN

Status Quo Clubs

Total Status Quo Members