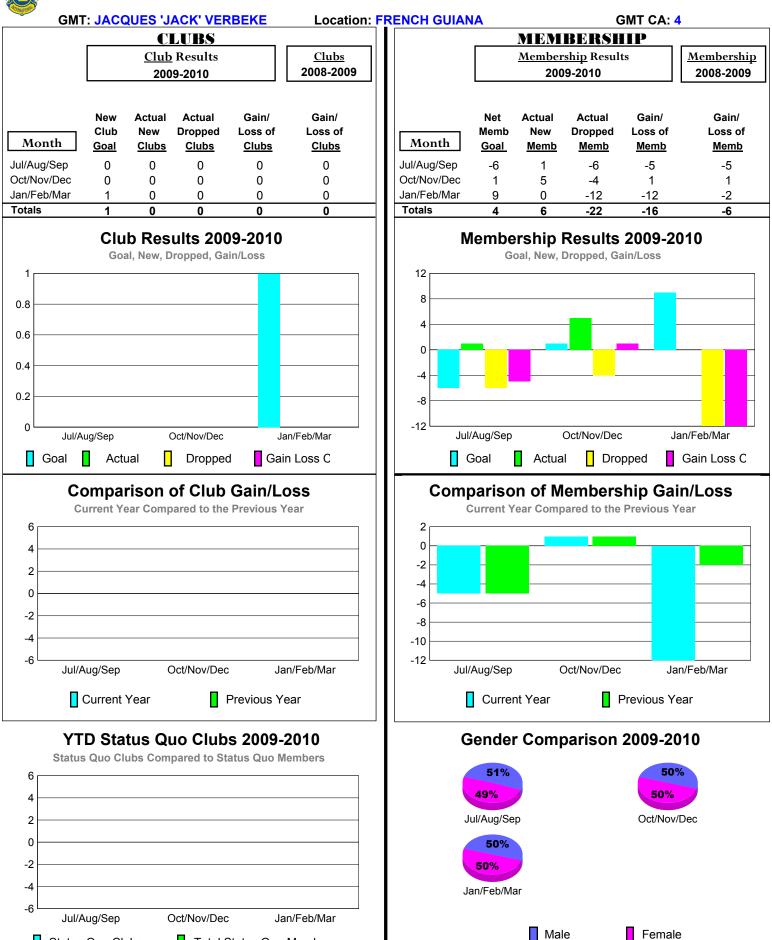

### 2009-2010 GMT Quarterly Report for District (or Undistricted) District 103 N