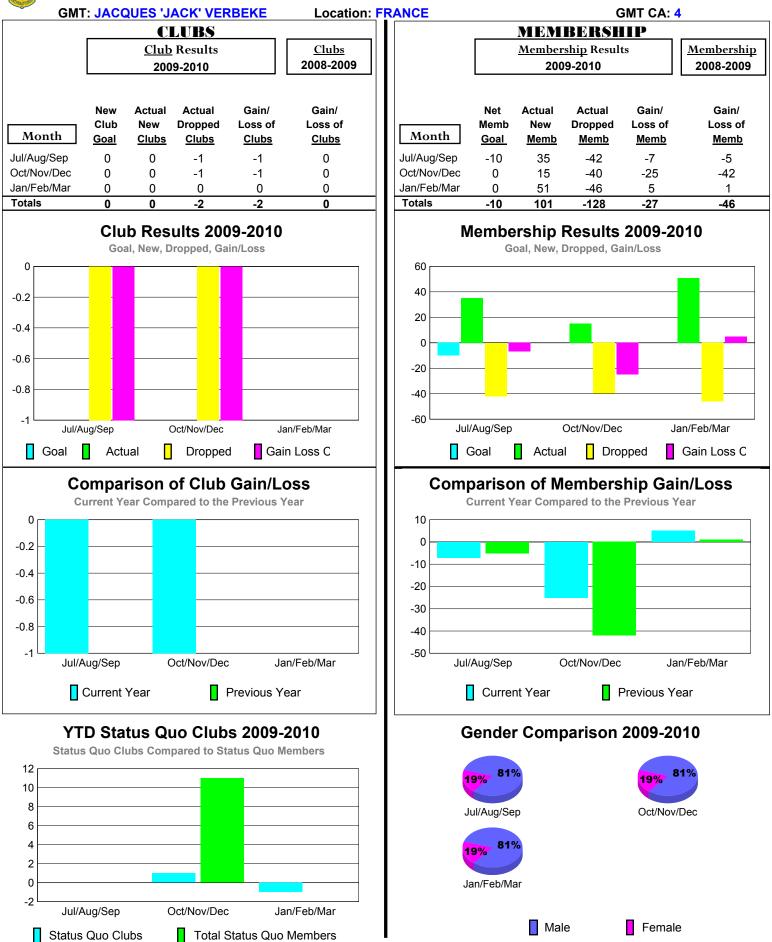

## 2009-2010 GMT Quarterly Report for District (or Undistricted) District 63 ST. MARTIN

Status Quo Clubs

Total Status Quo Members

#### 2009-2010 GMT Quarterly Report for District (or Undistricted) District 63

-6

Jul/Aug/Sep

Status Quo Clubs

**GMT: JACQUES 'JACK' VERBEKE** Location: GUADELOUPE F W I GMT CA: 4 MEMBERSHIP CLUBS Club Results Clubs **Membership** Results Membership 2008-2009 2009-2010 2008-2009 2009-2010 New Actual Actual Gain/ Gain/ Net Actual Actual Gain/ Gain/ Club New Dropped Loss of Loss of Memb New Dropped Loss of Loss of Month Month Goal Clubs Clubs Clubs Clubs Goal Memb Memb Memb Memb Jul/Aug/Sep 0 0 0 Jul/Aug/Sep -2 0 0 -6 10 -2 8 Oct/Nov/Dec Oct/Nov/Dec -2 0 0 0 0 0 0 3 1 0 Jan/Feb/Mar Jan/Feb/Mar 2 0 0 0 0 0 9 7 -18 -11 Totals 0 0 0 0 0 Totals 3 20 -22 -2 0 Club Results 2009-2010 Membership Results 2009-2010 Goal, New, Dropped, Gain/Loss Goal, New, Dropped, Gain/Loss 6 12 8 4 4 2 0 0 -4 -8 -2 -12 -4 -16 -20 -6 Oct/Nov/Dec Jul/Aug/Sep Jan/Feb/Mar Jul/Aug/Sep Oct/Nov/Dec Jan/Feb/Mar Goal Π Gain Loss C Actual Dropped Actual Dropped Goal Gain Loss C Comparison of Club Gain/Loss Comparison of Membership Gain/Loss **Current Year Compared to the Previous Year Current Year Compared to the Previous Year** 6 8 4 4 2 Ω 0 -4 -2 -8 -4 -12 -6 Jul/Aug/Sep Oct/Nov/Dec Jan/Feb/Mar Jul/Aug/Sep Oct/Nov/Dec Jan/Feb/Mar Current Year Current Year Previous Year Previous Year YTD Status Quo Clubs 2009-2010 Gender Comparison 2009-2010 Status Quo Clubs Compared to Status Quo Members 57% 57% 6 43% 43% 4 Oct/Nov/Dec Jul/Aug/Sep 2 0 58% -2 42% -4 Jan/Feb/Mar

Oct/Nov/Dec Jan/Feb/Mar

Total Status Quo Members

Male

Status Quo Clubs

Total Status Quo Members