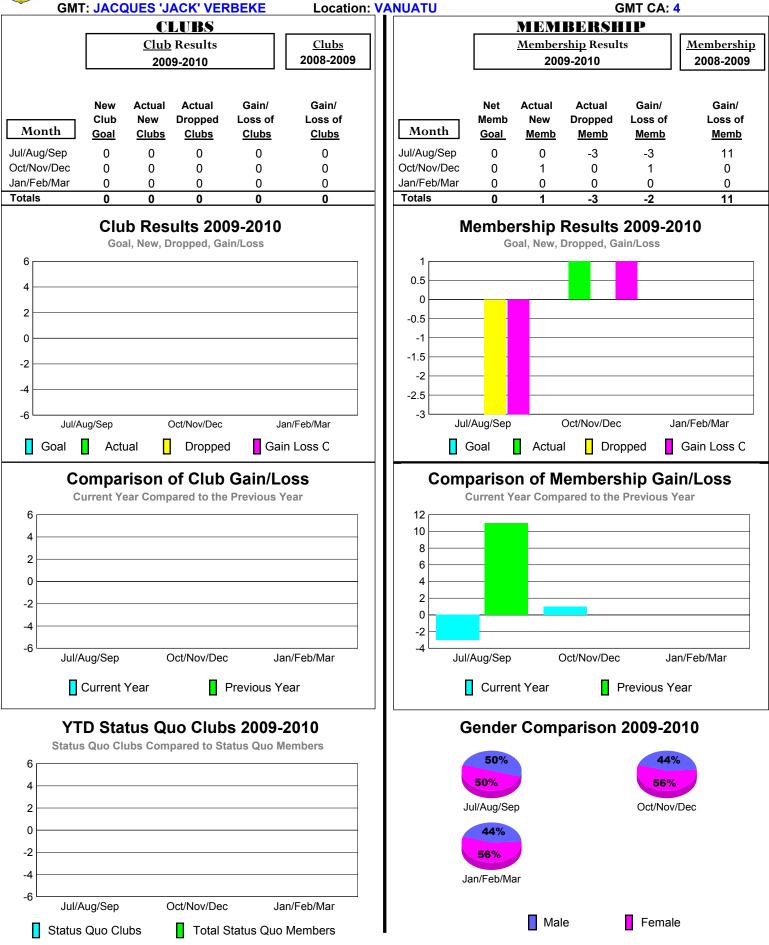

istricted) District 103SW



Male

Female



#### 2009-2010 GMT Quarterly Report for District (or Undistricted) District 103 W





# 2009-2010 GMT Quarterly Report for District (or Undistricted) District 103IE





# 2009-2010 GMT Quarterly Report for District (or Undistricted) District 103IP





#### 2009-2010 GMT Quarterly Report for District (or Undistricted) District 103IW





# 2009-2010 GMT Quarterly Report for District (or Undistricted) District 112 A





# 2009-2010 GMT Quarterly Report for District (or Undistricted) District 112 B





## 2009-2010 GMT Quarterly Report for District (or Undistricted) District 112 C





# 2009-2010 GMT Quarterly Report for District (or Undistricted) District 112 D





#### 2009-2010 GMT Quarterly Report for District (or Undistricted) VANUATU





#### 2009-2010 GMT Quarterly Report for District (or Undistricted) TAHITI









**GMT: JACQUES 'JACK' VERBEKE** Location: NEW CALEDONIA GMT CA: 4 MEMBERSHIP CLUBS Club Results Clubs **Membership** Results Membership 2008-2009 2009-2010 2008-2009 2009-2010 New Actual Actual Gain/ Gain/ Net Actual Actual Gain/ Gain/ Club New Dropped Loss of Loss of Memb New Dropped Loss of Loss of Month Month Goal Clubs Clubs Clubs Clubs Goal Memb Memb Memb Memb Jul/Aug/Sep 0 0 0 Jul/Aug/Sep 0 0 0 3 -5 -2 18 Oct/Nov/Dec Oct/Nov/Dec -2 0 0 0 0 0 0 7 5 -1 Jan/Feb/Mar Jan/Feb/Mar 10 -6 0 0 0 0 0 0 -4 6 Totals 0 0 0 0 0 Totals 0 20 -11 9 11 Club Results 2009-2010 Membership Results 2009-2010 Goal, New, Dropped, Gain/Loss Goal, New, Dropped, Gain/Loss 10 6 8 4 6 2 4 2 0 0 -2 -2 -4 -4 -6 -6 Jul/Aug/Sep Oct/