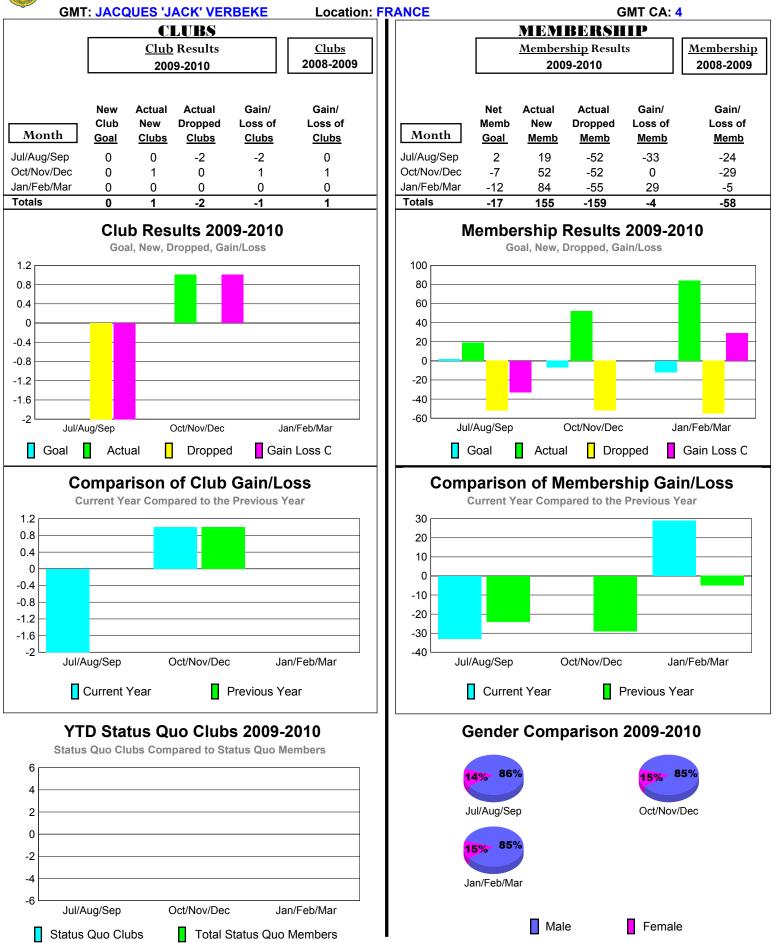

## 2009-2010 GMT Quarterly Report for District (or Undistricted) District 103 E

## 2009-2010 GMT Quarterly Report for District (or Undistricted) District 103 C