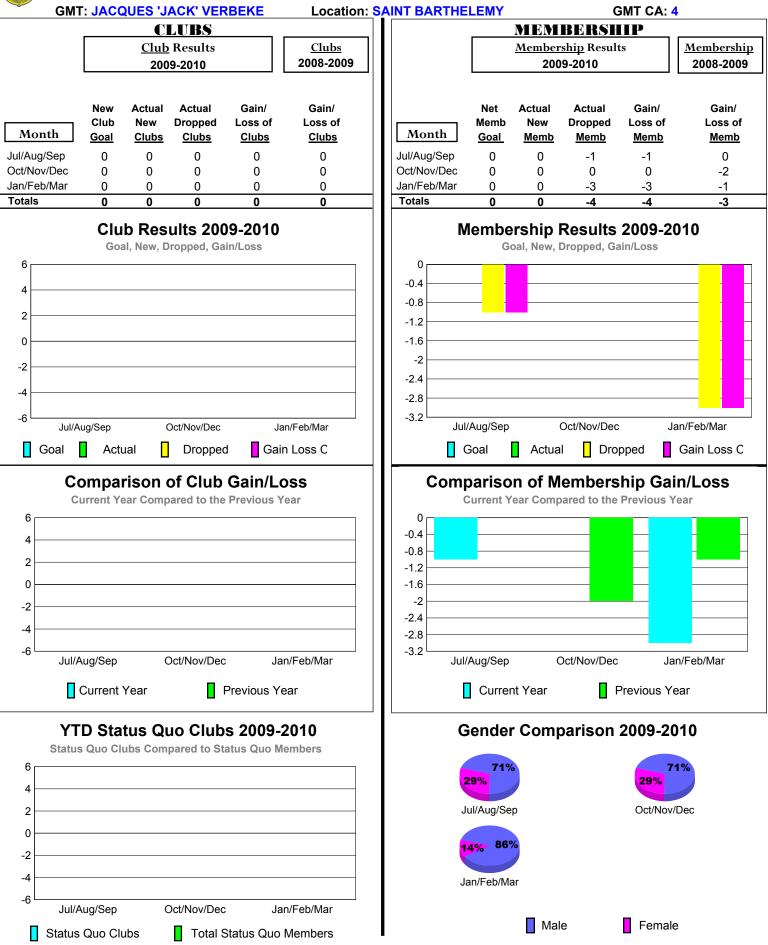

## 2009-2010 GMT Quarterly Report for District (or Undistricted) District 63 SAINT