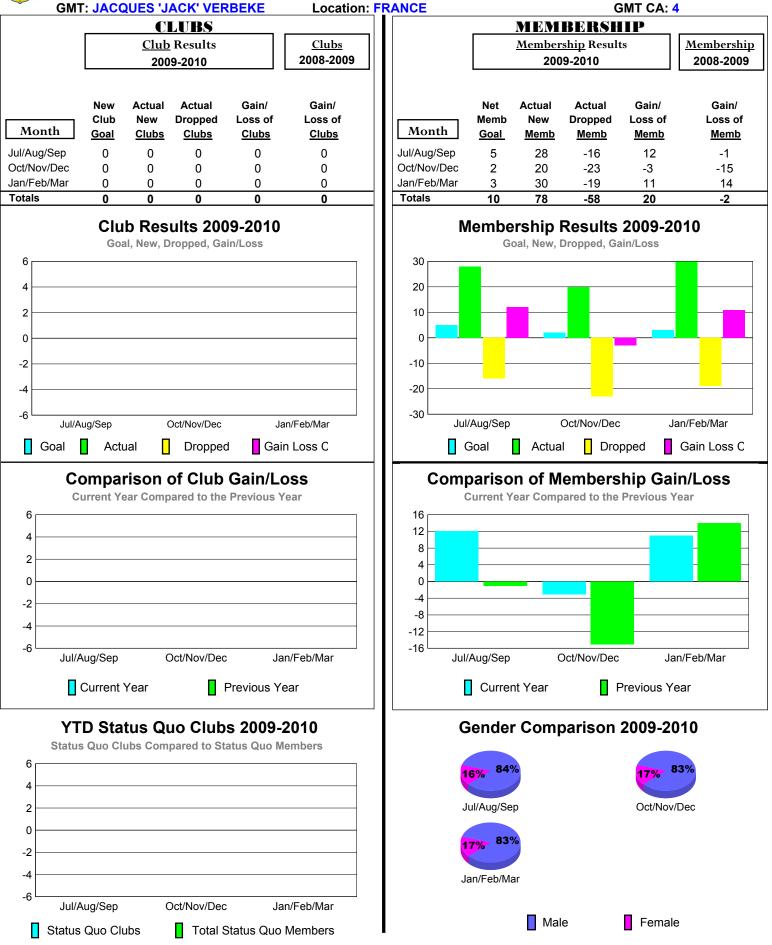

### 2009-2010 GMT Quarterly Report for District (or Undistricted) District 103 N

## 2009-2010 GMT Quarterly Report for District (or Undistricted) District 103NIE