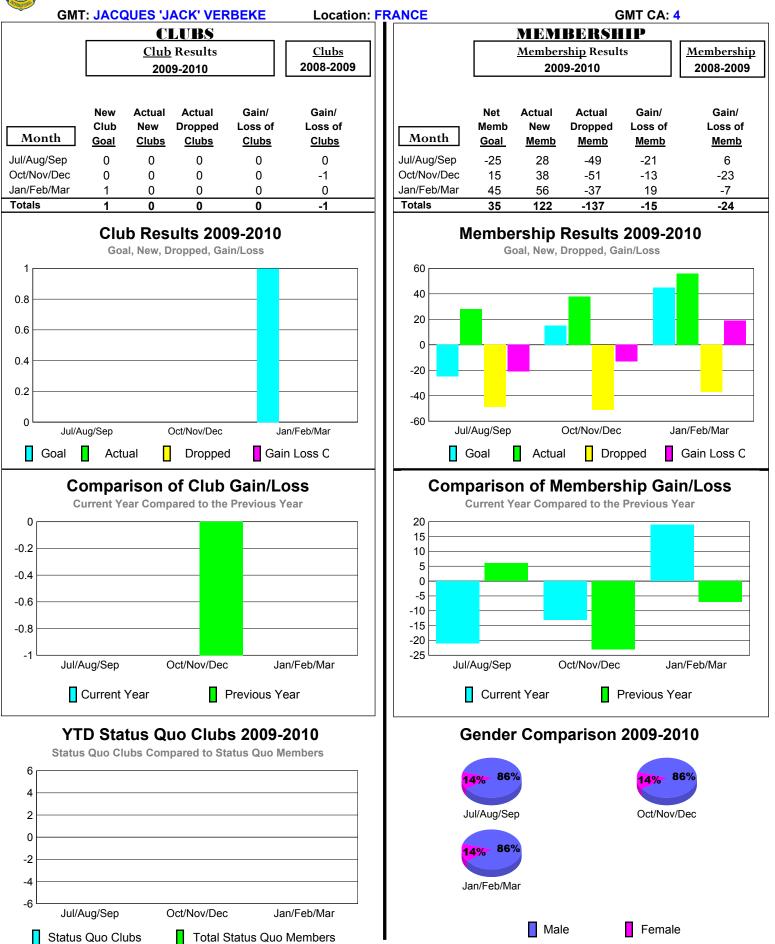

### 2009-2010 GMT Quarterly Report for District (or Undistricted) District 103 N