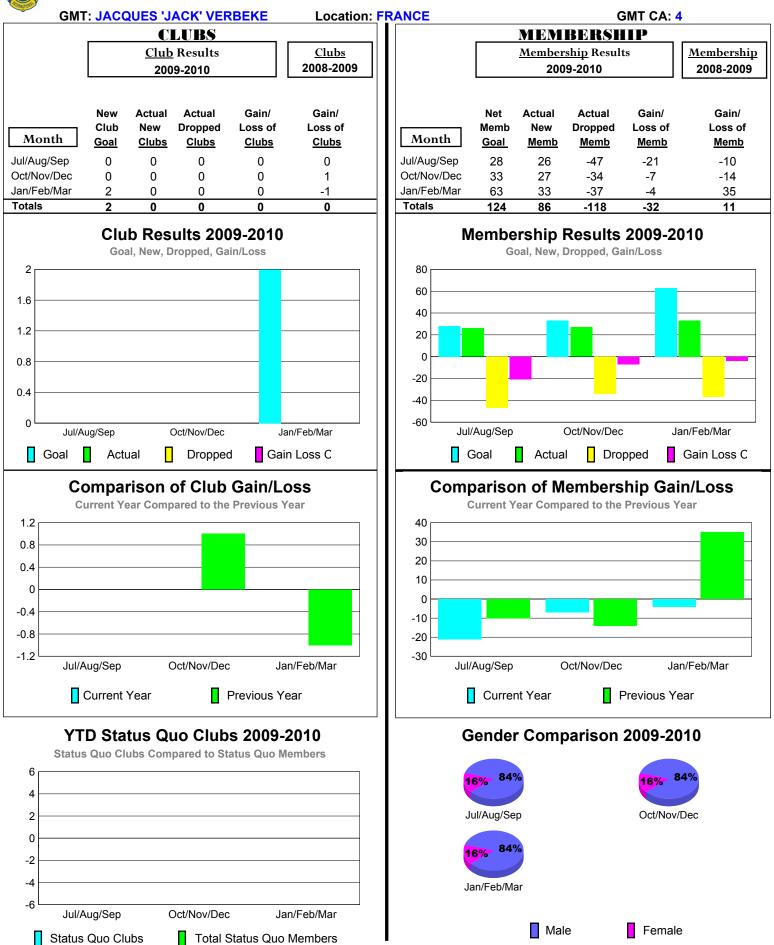

## 2009-2010 GMT Quarterly Report for District (or Undistricted) District 63 SAINT