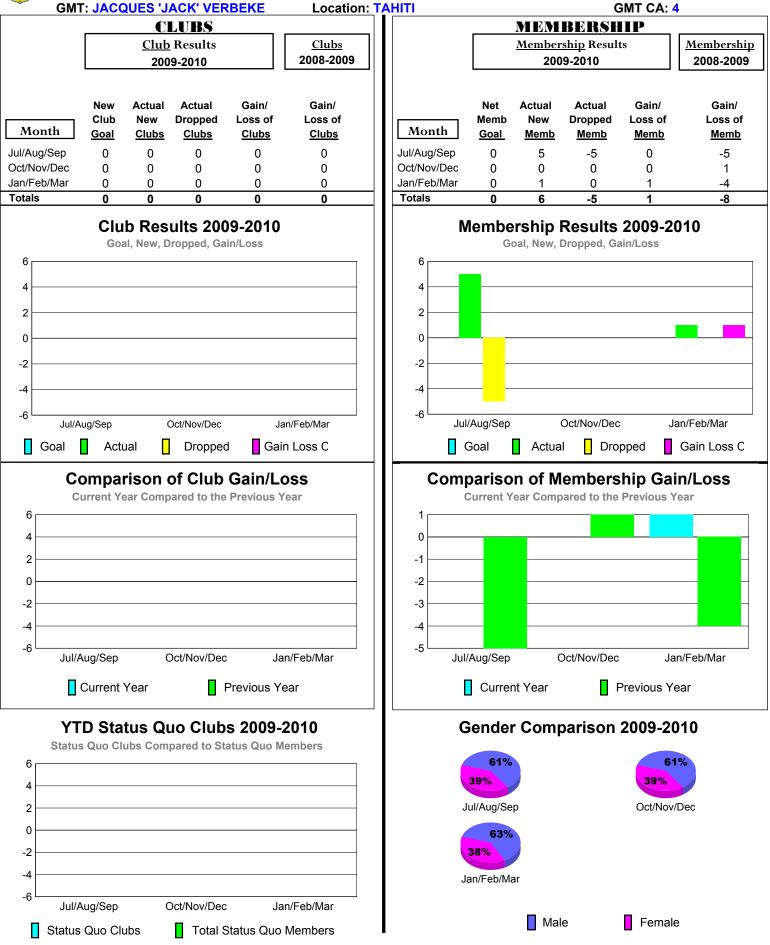

#### 2009-2010 GMT Quarterly Report for District (or Undistricted) TAHITI

**GMT: JACQUES 'JACK' VERBEKE** Location: NEW CALEDONIA GMT CA: 4 MEMBERSHIP CLUBS Club Results Clubs **Membership** Results Membership 2008-2009 2009-2010 2008-2009 2009-2010 New Actual Actual Gain/ Gain/ Net Actual Actual Gain/ Gain/ Club New Dropped Loss of Loss of Memb New Dropped Loss of Loss of Month Month Goal Clubs Clubs Clubs Clubs Goal Memb Memb Memb Memb Jul/Aug/Sep 0 0 0 Jul/Aug/Sep 0 0 0 3 -5 -2 18 Oct/Nov/Dec Oct/Nov/Dec -2 0 0 0 0 0 0 7 5 -1 Jan/Feb/Mar Jan/Feb/Mar 10 -6 0 0 0 0 0 0 -4 6 Totals 0 0 0 0 0 Totals 0 20 -11 9 11 Club Results 2009-2010 Membership Results 2009-2010 Goal, New, Dropped, Gain/Loss Goal, New, Dropped, Gain/Loss 10 6 8 4 6 2 4 2 0 0 -2 -2 -4 -4 -6 -6 Jul/Aug/Sep Oct/Nov/Dec Jan/Feb/Mar Jul/Aug/Sep Oct/Nov/Dec Jan/Feb/Mar Goal Π Gain Loss C Actual Dropped Actual Dropped Goal Gain Loss C Comparison of Club Gain/Loss Comparison of Membership Gain/Loss **Current Year Compared to the Previous Year Current Year Compared to the Previous Year** 6 20 16 4 12 2 8 0 4 -2 0 -4 -4 -8 -6 Jul/Aug/Sep Oct/Nov/Dec Jan/Feb/Mar Jul/Aug/Sep Oct/Nov/Dec Jan/Feb/Mar Current Year Current Year Previous Year Previous Year YTD Status Quo Clubs 2009-2010 Gender Comparison 2009-2010 Status Quo Clubs Compared to Status Quo Members 63% 14 63% 12 37% 37% 10 Oct/Nov/Dec Jul/Aug/Sep 8 6 64% 4 36% 2 0 Jan/Feb/Mar -2 Jul/Aug/Sep Oct/Nov/Dec Jan/Feb/Mar