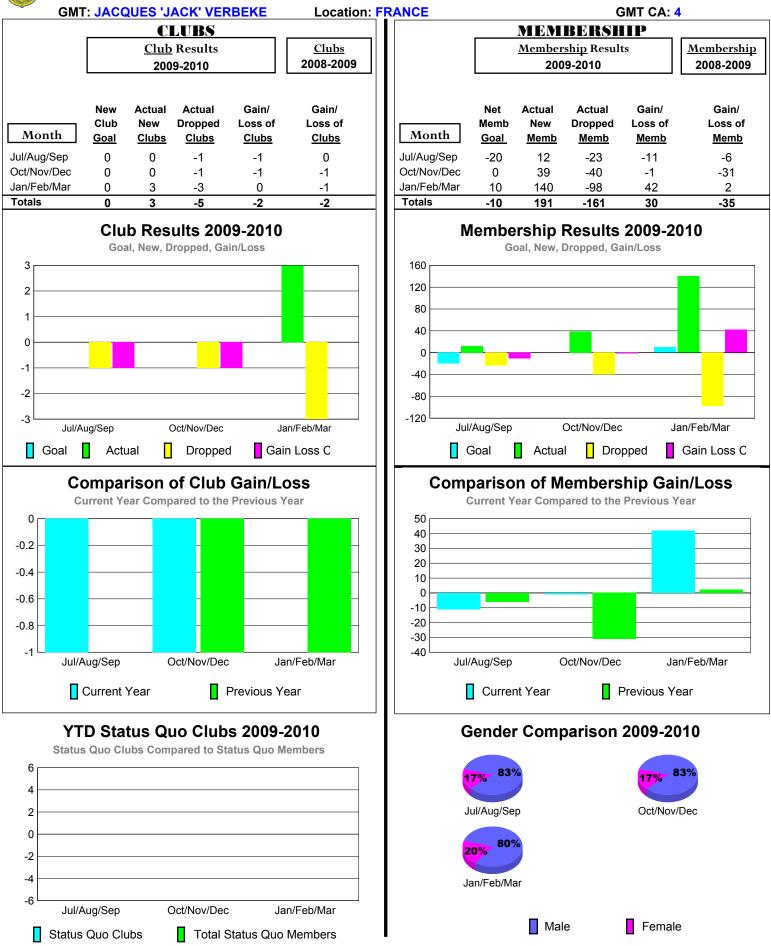

## 2009-2010 GMT Quarterly Report for District (or Undistricted) District 63 SAINT