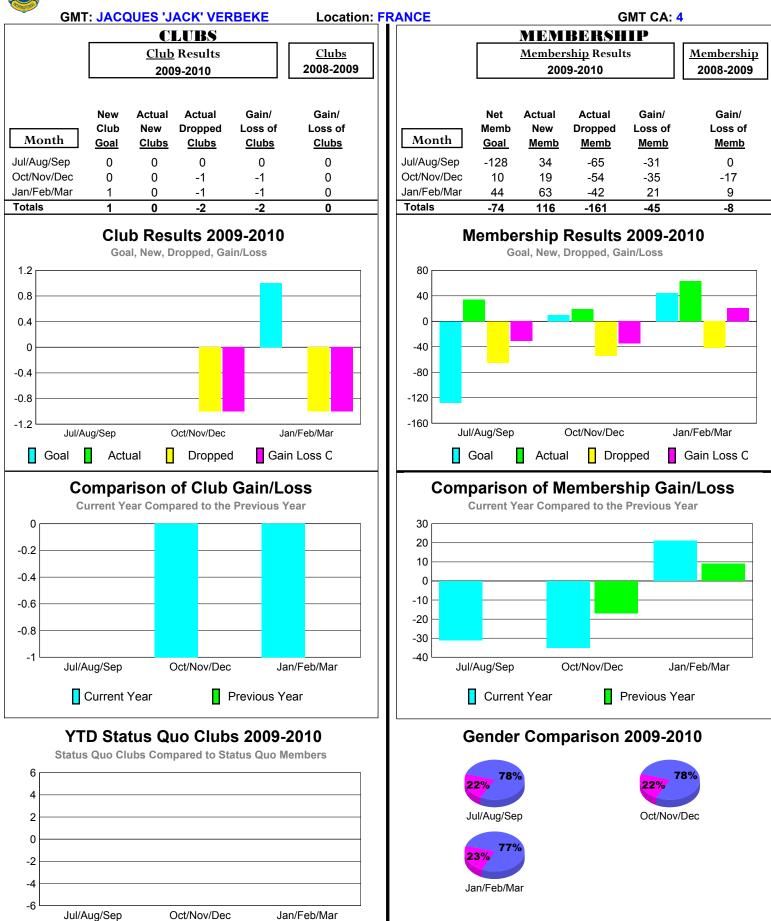

### 2009-2010 GMT Quarterly Report for District (or Undistricted) District 103 N