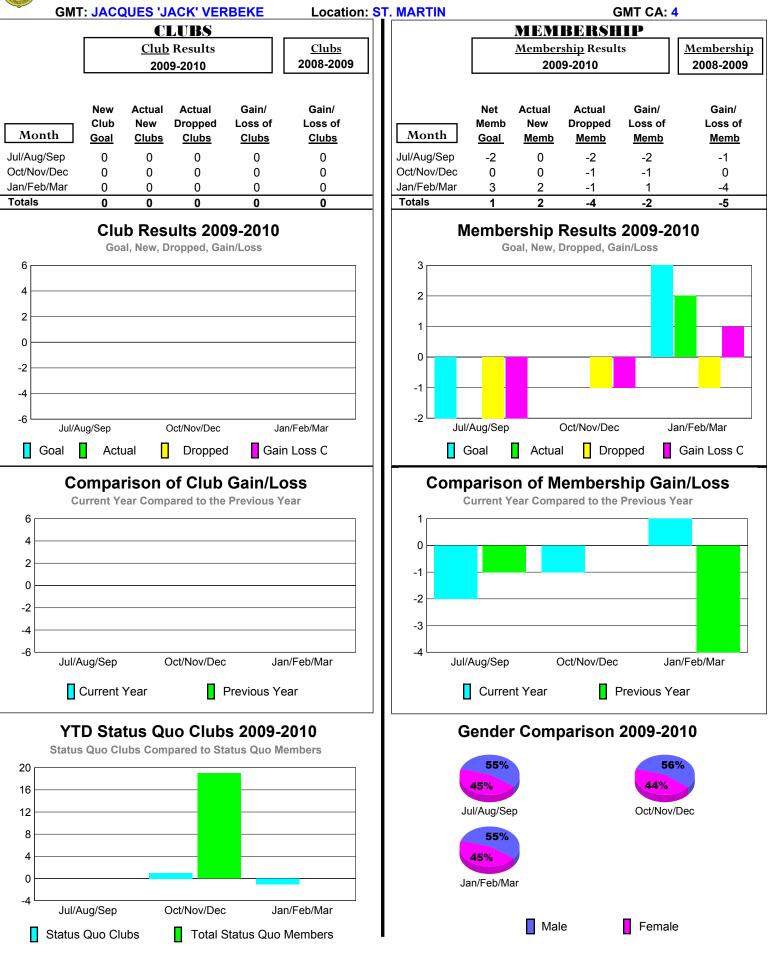

## 2009-2010 GMT Quarterly Report for District (or Undistricted) District 63 ST. MARTIN

Status Quo Clubs

Total Status Quo Members