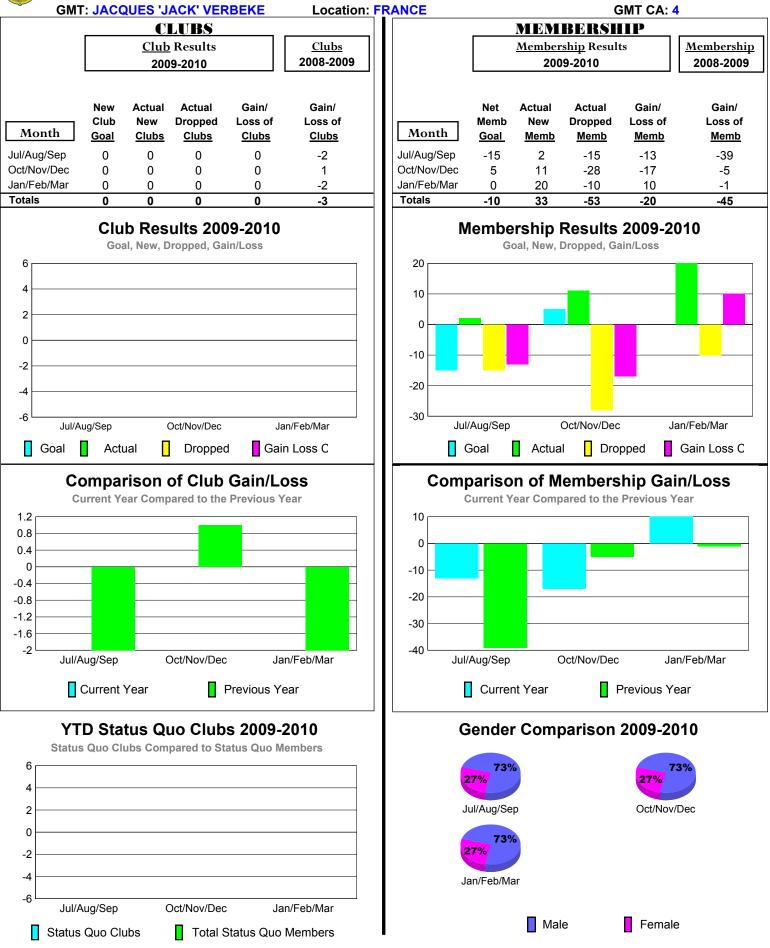

## 2009-2010 GMT Quarterly Report for District (or Undistricted) District 63 ST. MARTIN

Status Quo Clubs

Total Status Quo Members