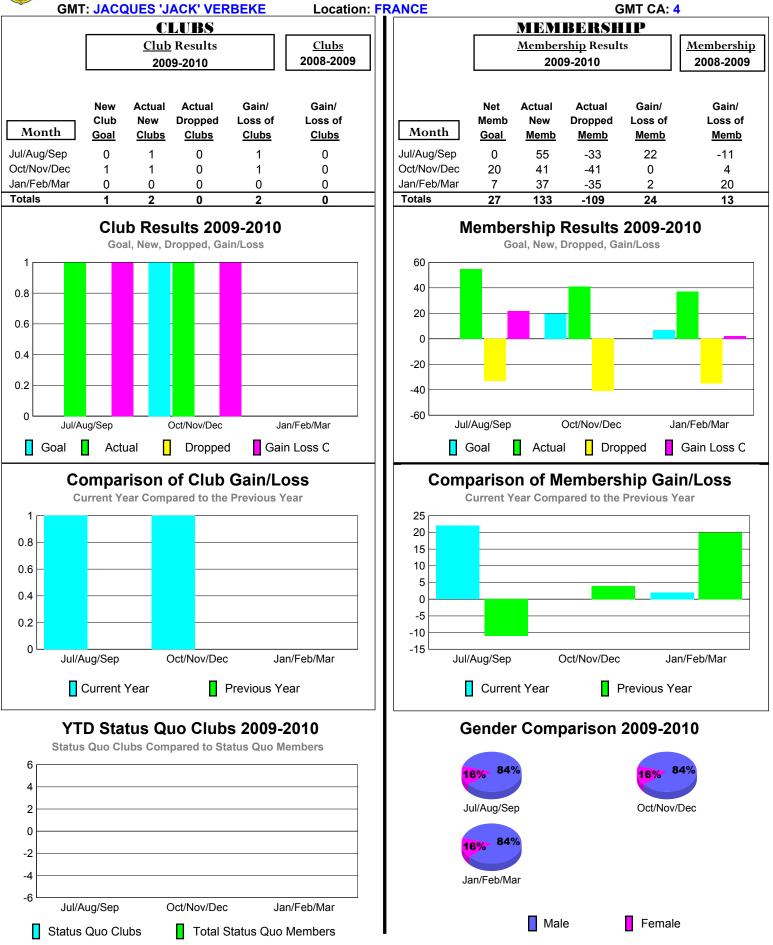

#### 2009-2010 GMT Quarterly Report for District (or Undistricted) District 103CC

# 2009-2010 GMT Quarterly Report for District (or Undistricted) District 103CE