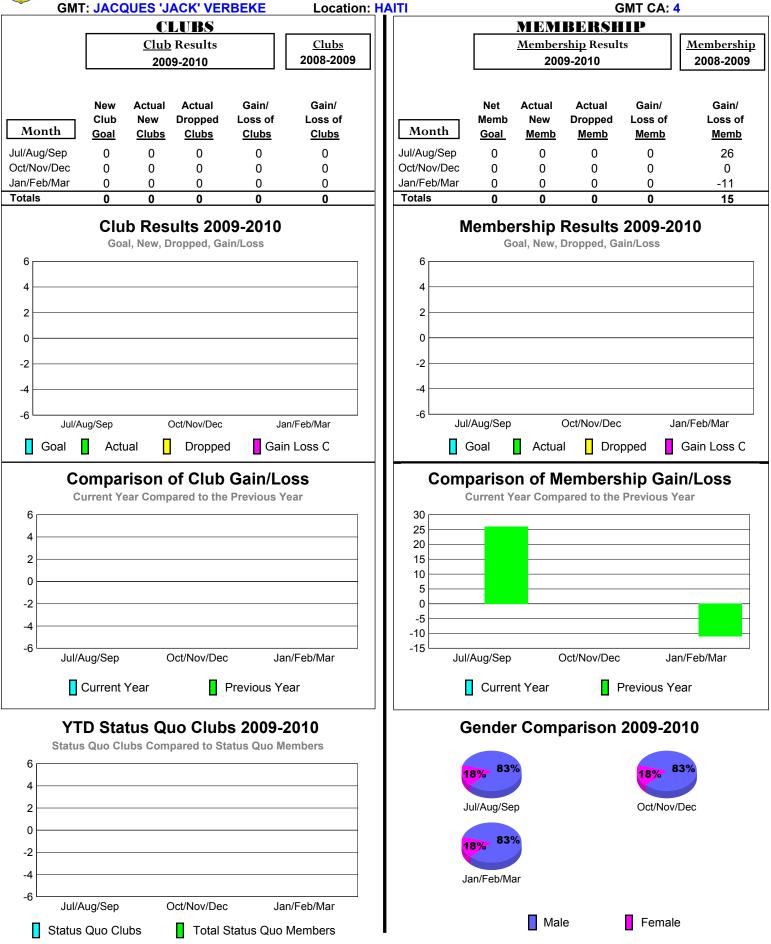

Nov/Dec Jan/Feb/Mar Jul/Aug/Sep Oct/Nov/Dec Jan/Feb/Mar Goal Π Gain Loss C Actual Dropped Actual Dropped Goal Gain Loss C Comparison of Club Gain/Loss Comparison of Membership Gain/Loss **Current Year Compared to the Previous Year Current Year Compared to the Previous Year** 6 20 16 4 12 2 8 0 4 -2 0 -4 -4 -8 -6 Jul/Aug/Sep Oct/Nov/Dec Jan/Feb/Mar Jul/Aug/Sep Oct/Nov/Dec Jan/Feb/Mar Current Year Current Year Previous Year Previous Year YTD Status Quo Clubs 2009-2010 Gender Comparison 2009-2010 Status Quo Clubs Compared to Status Quo Members 63% 14 63% 12 37% 37% 10 Oct/Nov/Dec Jul/Aug/Sep 8 6 64% 4 36% 2 0 Jan/Feb/Mar -2 Jul/Aug/Sep Oct/Nov/Dec Jan/Feb/Mar

Male

Female

Total Status Quo Members

Status Quo Clubs



#### 2009-2010 GMT Quarterly Report for District (or Undistricted) HAITI