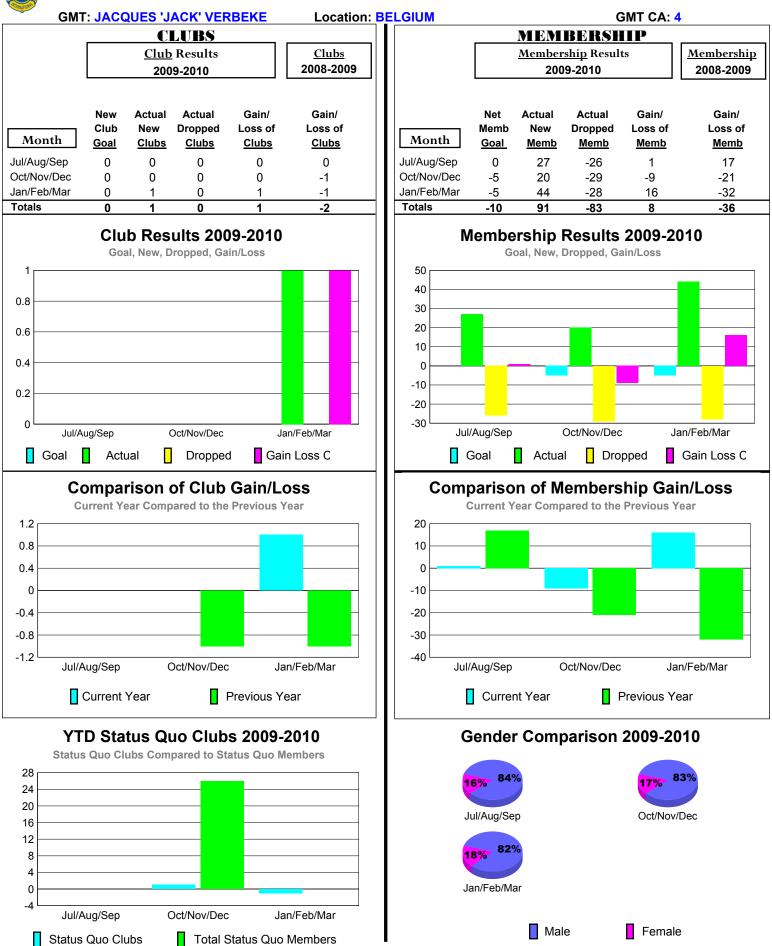

#### 2009-2010 GMT Quarterly Report for District (or Undistricted) District 63

-6

Jul/Aug/Sep

Status Quo Clubs

**GMT: JACQUES 'JACK' VERBEKE** Location: GUADELOUPE F W I GMT CA: 4 MEMBERSHIP CLUBS Club Results Clubs **Membership** Results Membership 2008-2009 2009-2010 2008-2009 2009-2010 New Actual Actual Gain/ Gain/ Net Actual Actual Gain/ Gain/ Club New Dropped Loss of Loss of Memb New Dropped Loss of Loss of Month Month Goal Clubs Clubs Clubs Clubs Goal Memb Memb Memb Memb Jul/Aug/Sep 0 0 0 Jul/Aug/Sep -2 0 0 -6 10 -2 8 Oct/Nov/Dec Oct/Nov/Dec -2 0 0 0 0 0 0 3 1 0 Jan/Feb/Mar Jan/Feb/Mar 2 0 0 0 0 0 9 7 -18 -11 Totals 0 0 0 0 0 Totals 3 20 -22 -2 0 Club Results 2009-2010 Membership Results 2009-2010 Goal, New, Dropped, Gain/Loss Goal, New, Dropped, Gain/Loss 6 12 8 4 4 2 0 0 -4 -8 -2 -12 -4 -16 -20 -6 Oct/Nov/Dec Jul/Aug/Sep Jan/Feb/Mar Jul/Aug/Sep Oct/Nov/Dec Jan/Feb/Mar Goal Π Gain Loss C Actual Dropped Actual Dropped Goal Gain Loss C Comparison of Club Gain/Loss Comparison of Membership Gain/Loss **Current Year Compared to the Previous Year Current Year Compared to the Previous Year** 6 8 4 4 2 Ω 0 -4 -2 -8 -4 -12 -6 Jul/Aug/Sep Oct/Nov/Dec Jan/Feb/Mar Jul/Aug/Sep Oct/Nov/Dec Jan/Feb/Mar Current Year Current Year Previous Year Previous Year YTD Status Quo Clubs 2009-2010 Gender Comparison 2009-2010 Status Quo Clubs Compared to Status Quo Members 57% 57% 6 43% 43% 4 Oct/Nov/Dec Jul/Aug/Sep 2 0 58% -2 42% -4 Jan/Feb/Mar