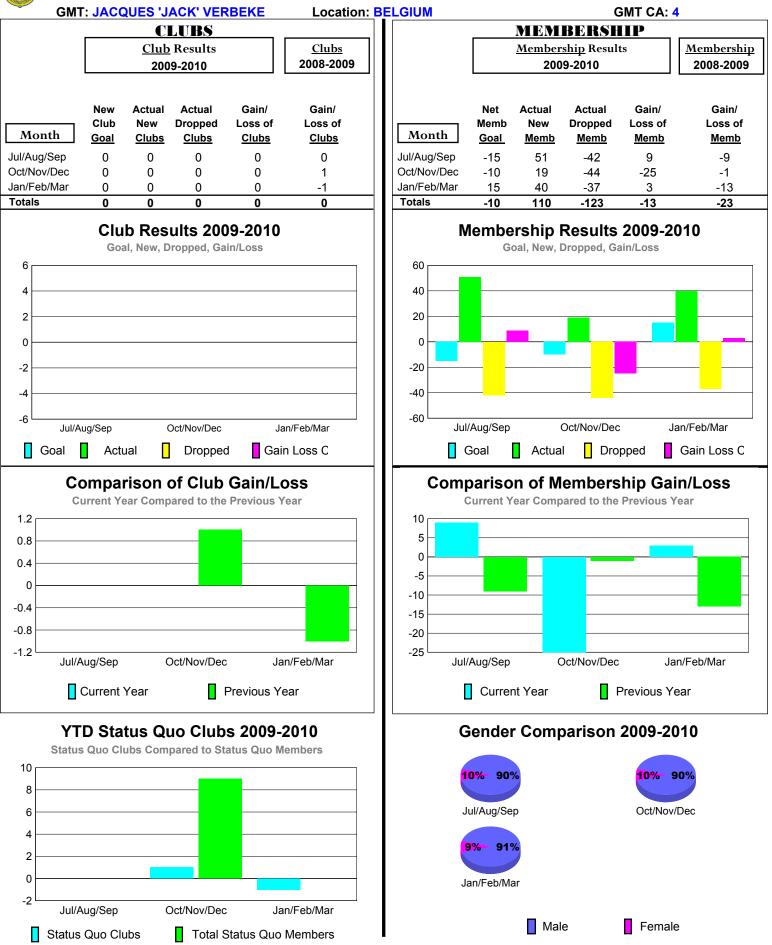

#### 2009-2010 GMT Quarterly Report for District (or Undistricted) TAHITI

**GMT: JACQUES 'JACK' VERBEKE** Location: NEW CALEDONIA GMT CA: 4 MEMBERSHIP CLUBS Club Results Clubs **Membership** Results Membership 2008-2009 2009-2010 2008-2009 2009-2010 New Actual Actual Gain/ Gain/ Net Actual Actual Gain/ Gain/ Club New Dropped Loss of Loss of Memb New Dropped Loss of Loss of Month Month Goal Clubs Clubs Clubs Clubs Goal Memb Memb Memb Memb Jul/Aug/Sep 0 0 0 Jul/Aug/Sep 0 0 0 3 -5 -2 18 Oct/Nov/Dec Oct/Nov/Dec -2 0 0 0 0 0 0 7 5 -1 Jan/Feb/Mar Jan/Feb/Mar 10 -6 0 0 0 0 0 0 -4 6 Totals 0 0 0 0 0 Totals 0 20 -11 9 11 Club Results 2009-2010 Membership Results 2009-2010 Goal, New, Dropped, Gain/Loss Goal, New, Dropped, Gain/Loss 10 6 8 4 6 2 4 2 0 0 -2 -2 -4 -4 -6 -6 Jul/Aug/Sep Oct/Nov/Dec Jan/Feb/Mar Jul/Aug/Sep Oct/Nov/Dec Jan/Feb/Mar Goal Π Gain Loss C Actual Dropped Actual Dropped Goal Gain Loss C Comparison of Club Gain/Loss Comparison of Membership Gain/Loss **Current Year Compared to the Previous Year Current Year Compared to the Previous Year** 6 20 16 4 12 2 8 0 4 -2 0 -4 -4 -8 -6 Jul/Aug/Sep Oct/Nov/Dec Jan/Feb/Mar Jul/Aug/Sep Oct/Nov/Dec Jan/Feb/Mar Current Year Current Year Previous Year Previous Year YTD Status Quo Clubs 2009-2010 Gender Comparison 2009-2010 Status Quo Clubs Compared to Status Quo Members 63% 14 63% 12 37% 37% 10 Oct/Nov/Dec Jul/Aug/Sep 8 6 64% 4 36% 2 0 Jan/Feb/Mar -2 Jul/Aug/Sep Oct/Nov/Dec Jan/Feb/Mar