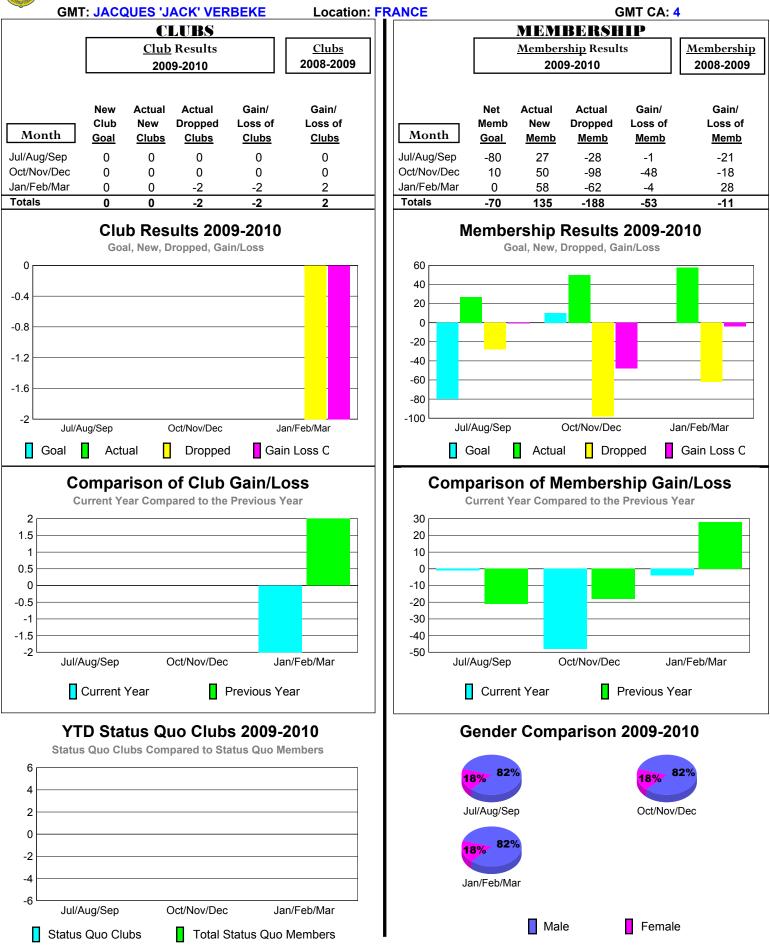

## 2009-2010 GMT Quarterly Report for District (or Undistricted) District 63 ST. MARTIN

Status Quo Clubs

Total Status Quo Members