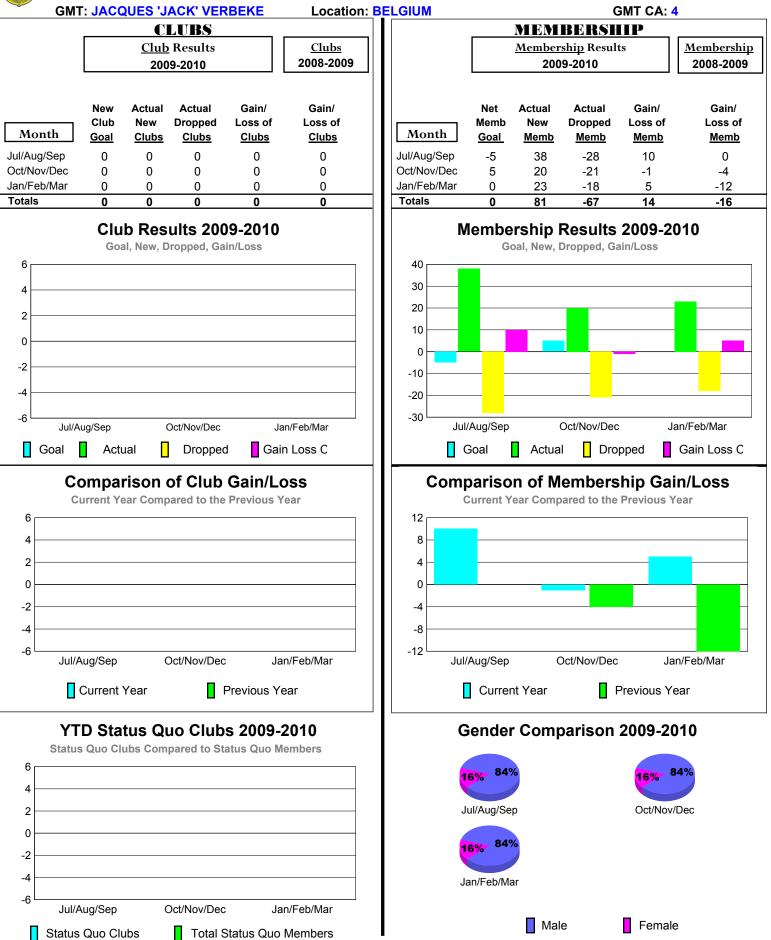

#### 2009-2010 GMT Quarterly Report for District (or Undistricted) District 63

-6

Jul/Aug/Sep

Status Quo Clubs

**GMT: JACQUES 'JACK' VERBEKE** Location: GUADELOUPE F W I GMT CA: 4 MEMBERSHIP CLUBS Club Results Clubs **Membership** Results Membership 2008-2009 2009-2010 2008-2009 2009-2010 New Actual Actual Gain/ Gain/ Net Actual Actual Gain/ Gain/ Club New Dropped Loss of Loss of Memb New Dropped Loss of Loss of Month Month Goal Clubs Clubs Clubs Clubs Goal Memb Memb Memb Memb Jul/Aug/Sep 0 0 0 Jul/Aug/Sep -2 0 0 -6 10 -2 8 Oct/Nov/Dec Oct/Nov/Dec -2 0 0 0 0 0 0 3 1 0 Jan/Feb/Mar Jan/Feb/Mar 2 0 0 0 0 0 9 7 -18 -11 Totals 0 0 0 0 0 Totals 3 20 -22 -2 0 Club Results 2009-2010 Membership Results 2009-2010 Goal, New, Dropped, Gain/Loss Goal, New, Dropped, Gain/Loss 6 12 8 4 4 2 0 0 -4 -8 -2 -12 -4 -16 -20 -6 Oct/Nov/Dec Jul/Aug/Sep Jan/Feb/Mar Jul/Aug/Sep Oct/Nov/Dec Jan/Feb/Mar Goal Π Gain Loss C Actual Dropped Actual Dropped Goal Gain Loss C Comparison of Club Gain/Loss Comparison of Membership Gain/Loss **Current Year Compared to the Previous Year Current Year Compared to the Previous Year** 6 8 4 4 2 Ω 0 -4 -2 -8 -4 -12 -6 Jul/Aug/Sep Oct/Nov/Dec Jan/Feb/Mar Jul/Aug/Sep Oct/Nov/Dec Jan/Feb/Mar Current Year Current Year Previous Year Previous Year YTD Status Quo Clubs 2009-2010 Gender Comparison 2009-2010 Status Quo Clubs Compared to Status Quo Members 57% 57% 6 43% 43% 4 Oct/Nov/Dec Jul/Aug/Sep 2 0 58% -2 42% -4 Jan/Feb/Mar