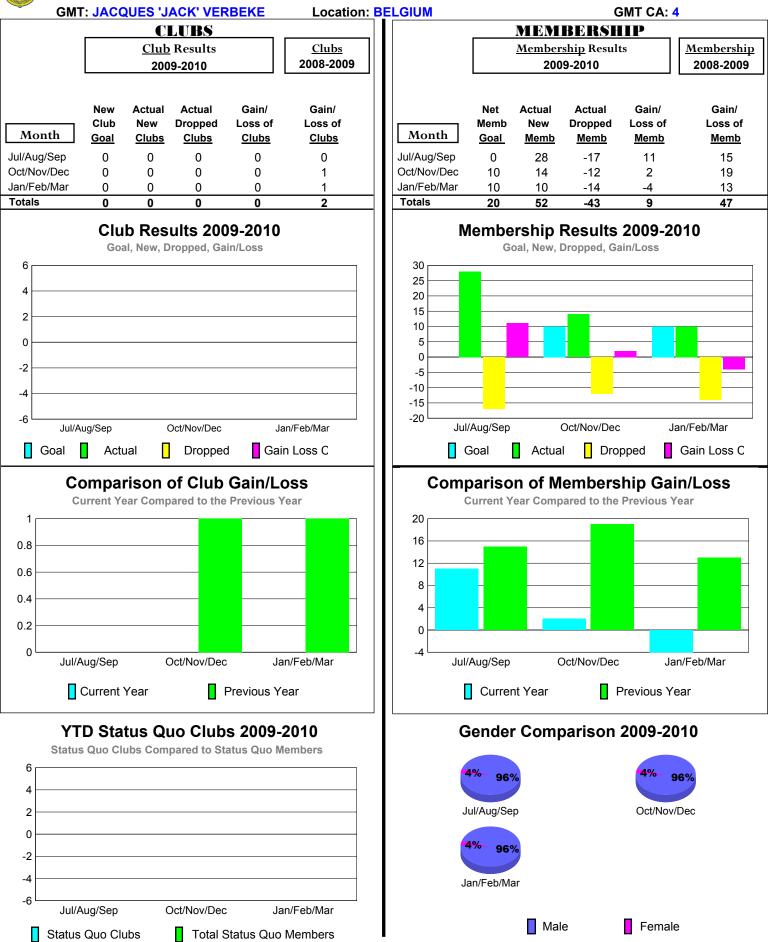

## 2009-2010 GMT Quarterly Report for District (or Undistricted) District 103NIE