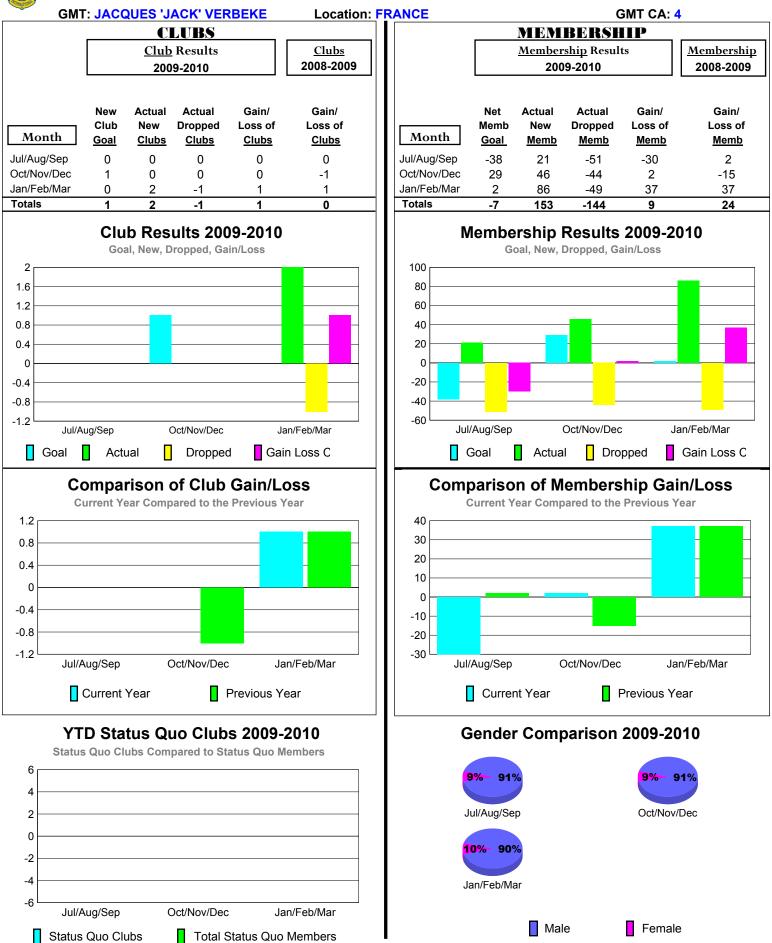

## 2009-2010 GMT Quarterly Report for District (or Undistricted) District 63 SAINT