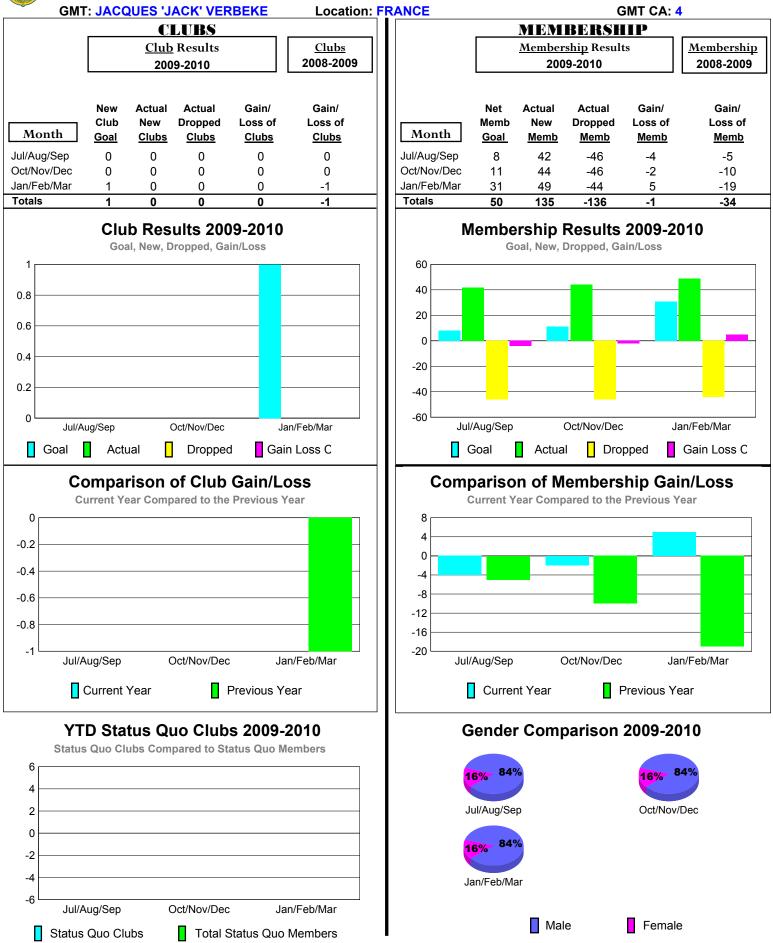

## 2009-2010 GMT Quarterly Report for District (or Undistricted) District 103NIE