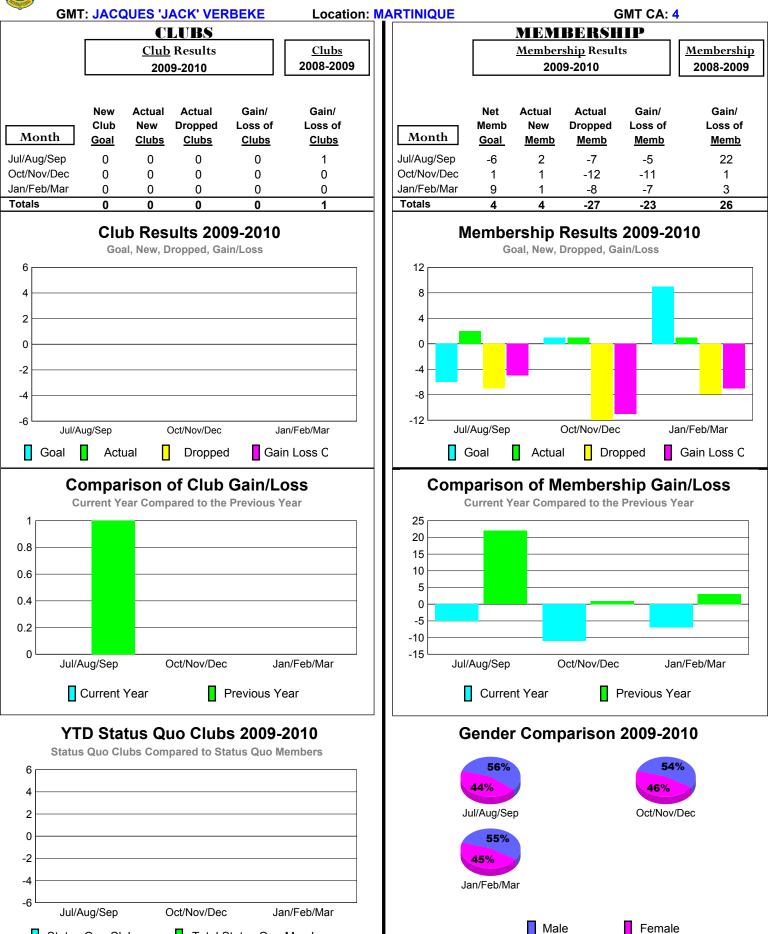

#### 2009-2010 GMT Quarterly Report for District (or Undistricted) District 63

-6

Jul/Aug/Sep

Status Quo Clubs

**GMT: JACQUES 'JACK' VERBEKE** Location: GUADELOUPE F W I GMT CA: 4 MEMBERSHIP CLUBS Club Results Clubs **Membership** Results Membership 2008-2009 2009-2010 2008-2009 2009-2010 New Actual Actual Gain/ Gain/ Net Actual Actual Gain/ Gain/ Club New Dropped Loss of Loss of Memb New Dropped Loss of Loss of Month Month Goal Clubs Clubs Clubs Clubs Goal Memb Memb Memb Memb Jul/Aug/Sep 0 0 0 Jul/Aug/Sep -2 0 0 -6 10 -2 8 Oct/Nov/Dec Oct/Nov/Dec -2 0 0 0 0 0 0 3 1 0 Jan/Feb/Mar Jan/Feb/Mar 2 0 0 0 0 0 9 7 -18 -11 Totals 0 0 0 0 0 Totals 3 20 -22 -2 0 Club Results 2009-2010 Membership Results 2009-2010 Goal, New, Dropped, Gain/Loss Goal, New, Dropped, Gain/Loss 6 12 8 4 4 2 0 0 -4 -8 -2 -12 -4 -16 -20 -6 Oct/Nov/Dec Jul/Aug/Sep Jan/Feb/Mar Jul/Aug/Sep Oct/Nov/Dec Jan/Feb/Mar Goal Π Gain Loss C Actual Dropped Actual Dropped Goal Gain Loss C Comparison of Club Gain/Loss Comparison of Membership Gain/Loss **Current Year Compared to the Previous Year Current Year Compared to the Previous Year** 6 8 4 4 2 Ω 0 -4 -2 -8 -4 -12 -6 Jul/Aug/Sep Oct/Nov/Dec Jan/Feb/Mar Jul/Aug/Sep Oct/Nov/Dec Jan/Feb/Mar Current Year Current Year Previous Year Previous Year YTD Status Quo Clubs 2009-2010 Gender Comparison 2009-2010 Status Quo Clubs Compared to Status Quo Members 57% 57% 6 43% 43% 4 Oct/Nov/Dec Jul/Aug/Sep 2 0 58% -2 42% -4 Jan/Feb/Mar

Oct/Nov/Dec Jan/Feb/Mar

Total Status Quo Members

Male

Status Quo Clubs

Total Status Quo Members