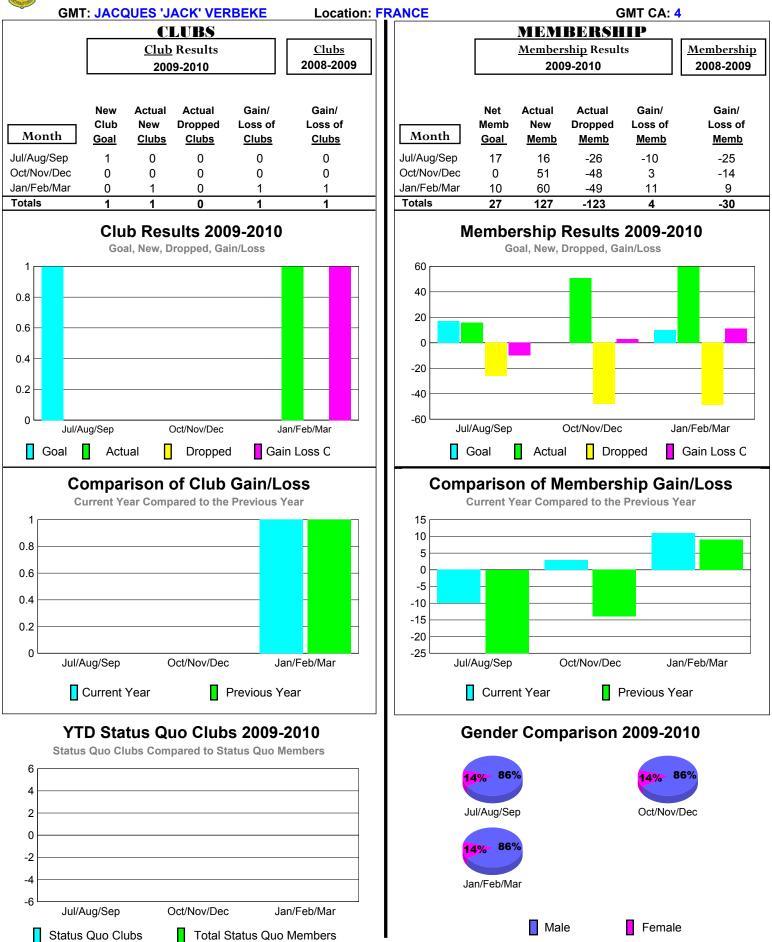

## 2009-2010 GMT Quarterly Report for District (or Undistricted) District 103NIE