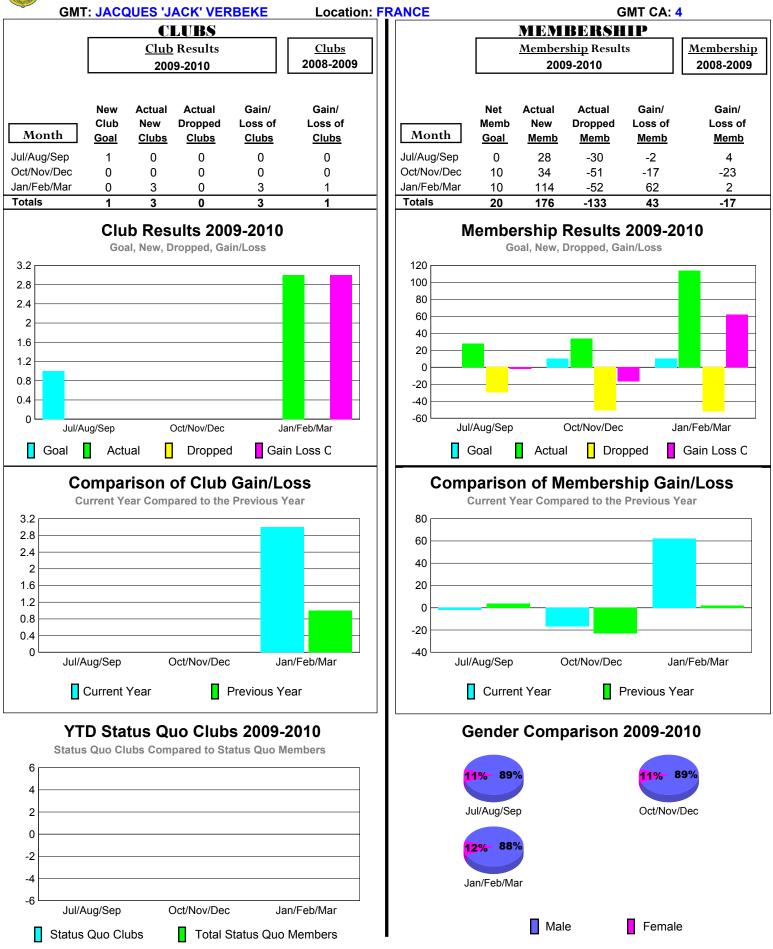

### 2009-2010 GMT Quarterly Report for District (or Undistricted) District 103 N